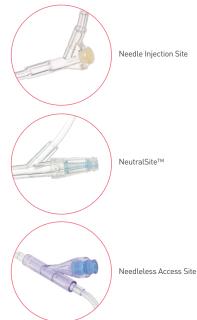

| Minimum Volume Extension Sets |                                                                                                                   |        |                         | STERILE    |
|-------------------------------|-------------------------------------------------------------------------------------------------------------------|--------|-------------------------|------------|
| RE-ORDER                      | DESCRIPTION                                                                                                       | LENGTH | ACCESS                  | CARTON QTY |
| IV051002                      | Minimum Volume Extension Set with Female Luer<br>Lock to Male Luer Lock and Rotating Collar (RC)                  | 600cm  | -                       | 50         |
| IV051003                      | Minimum Volume Extension Set with Injection Site<br>Female Luer Lock to Male Luer Lock & RC                       | 165cm  | Standard Injection Site | 100        |
| IV051004                      | Minimum Volume Extension Set with NeutralSite™<br>Luer Lock to Male Luer Lock and RC                              | 165cm  | NeutralSite™            | 100        |
| IV051006                      | Minimum Volume Extension Set with NeutralSite™,<br>Non-Return valve, Female Luer Lock to Male Luer<br>Lock and RC | 20cm   | NeutralSite™            | 100        |
| IV051010                      | Minimum Volume Extension Set with Anti-Siphon Valve                                                               | 150cm  | -                       | 100        |