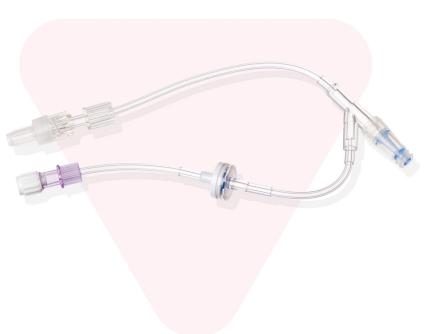

## Minimum Volume Extension Sets

Our Minimim Volume Extension Sets have an inner diameter of 1.5mm and are available in a range of lengths.

- Transparent, soft, smooth tubing
- (>) 1.5mm inner diameter
- > Female Luer lock to male Luer lock with rotating collar
- Made of non-toxic medical grade PVC

| Minimum Volume Extension Sets |                                                                                                                   |        |                         | STERILE    |
|-------------------------------|-------------------------------------------------------------------------------------------------------------------|--------|-------------------------|------------|
| RE-ORDER                      | DESCRIPTION                                                                                                       | LENGTH | ACCESS                  | CARTON QTY |
| IV051002                      | Minimum Volume Extension Set with Female Luer<br>Lock to Male Luer Lock and Rotating Collar (RC)                  | 600cm  | -                       | 50         |
| IV051003                      | Minimum Volume Extension Set with Injection Site<br>Female Luer Lock to Male Luer Lock & RC                       | 165cm  | Standard Injection Site | 100        |
| IV051004                      | Minimum Volume Extension Set with NeutralSite™<br>Luer Lock to Male Luer Lock and RC                              | 165cm  | NeutralSite™            | 100        |
| IV051006                      | Minimum Volume Extension Set with NeutralSite™,<br>Non-Return valve, Female Luer Lock to Male Luer<br>Lock and RC | 20cm   | NeutralSite™            | 100        |
| IV051010                      | Minimum Volume Extension Set with Anti-Siphon Valve                                                               | 150cm  | -                       | 100        |